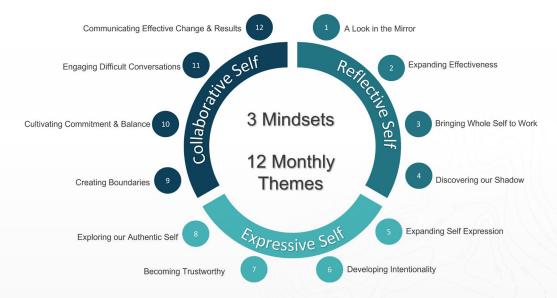

Using our unique inside-out learning approach, we will focus on the nature and function of being human, by **developing three core mindsets** over twelve months:

- Reflective Self: To become intentional in commitments.
- Expressive Self: To cultivate trust and presence.
- Collaborative Self: To expand creative action and possibility.

Each month includes an area of focus that will question assumption, develop awareness, generate action, and create practices to sustain new habits.